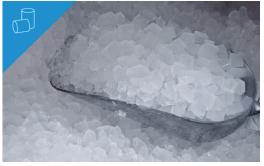

### **Nugget** ice

give to patients in hospitals. It works well in drinks and distract from the main attraction and quickly absorbs the flavor of any drink as it cools.