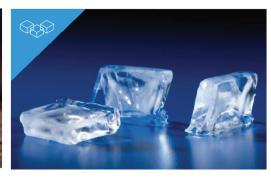

### Square ice Sphere ice

Bring sophistication and beauty to cocktails and specialty drinks with square ice. Highly versatile, square lts extraordinary shape resembles a flat square, almost ice cools liquid quickly but melts slowly, maintaining the as if someone sliced cube ice into smaller pieces. Dice appearances. Its low surface area to volume ratio allows integrity of signature cocktails from start to finish.