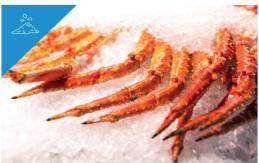

### Flake ice

Nugget ice is soft and chewable, making it a favorite to The "pillow of the ice world," flake ice is soft, small, and tends to stick together. It easily holds objects placed on food presentations due to the small shape and does not top of it—whether it's fresh fish at the local market or a dozen oysters at a fine restaurant. It is known to have more of a texture than a shape